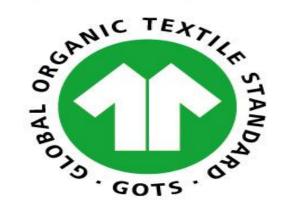

#### Organic

certified by [certifier's ref.] Licence no [1234]

- The left top mark is GOTS mark and the another one is OCS mark.
- Both ensure the quality of cotton products.
- However, GOTS mark also guarantee the contribution for environment
- For example, it restricts the usage of chemical substances and water