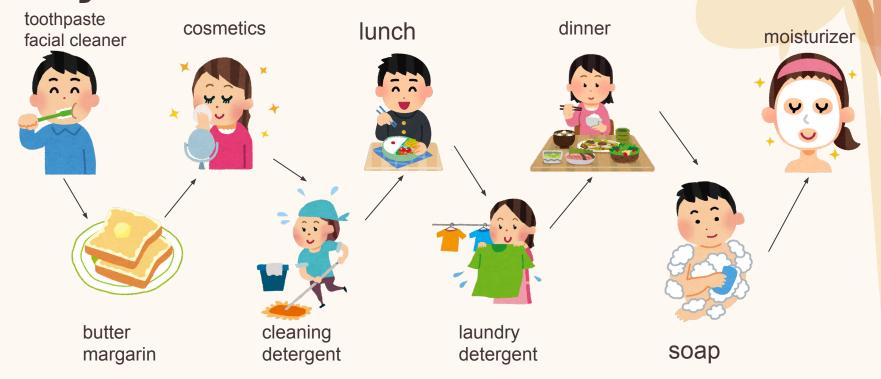

#### Palm oil

The most widely consumed vegetable oil and fat in the world today. (31 percent of total production of vegetable oils)

Used cosmetic product, soap, food.

The use of food accounts for the 80 percent of the use of entire palm oil.

It is said that half of the supermarket items contain palm oil.

## So much palm oil is being consumed in our daily lives!!!