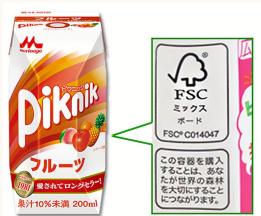

#### **Activities by FSC**

FSC(Forest Steward Council) was founded in 1994 to stop the deforestation.

It enable us to distinguish and purchase wood from properly managed forests.

FSC put FSC mark on environmentally-friendly products

⇒We can contribute to save the deforestation by choosing those products

FSC mark

#### **How FSC works?**

FSC manages the commercial forests in an environmentally friendly way, processes them in certified industrial institutions, and then offers them to customers with the FSC mark.

Buying these products helps to protect deforestation and animals!!