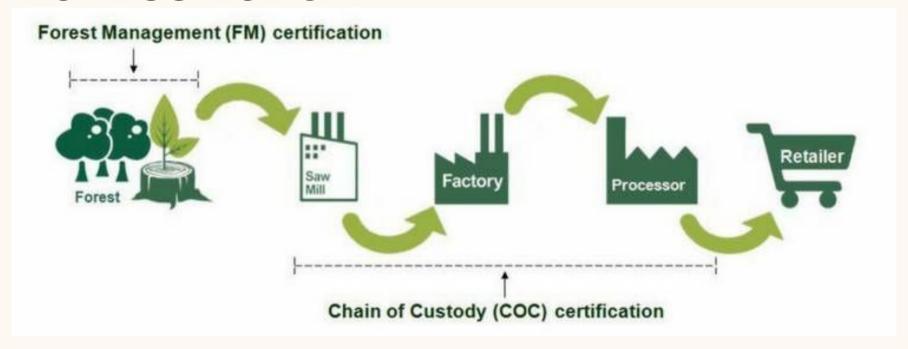

#### **How FSC works?**

FSC manages the commercial forests in an environmentally friendly way, processes them in certified industrial institutions, and then offers them to customers with the FSC mark.

Buying these products helps to protect deforestation and animals!!