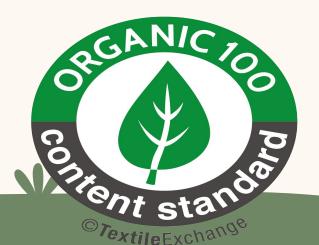

#### Organic

certified by [certifier's ref.] Licence no [1234]

- The left top mark is GOTS mark and the another one is OCS mark.
- Both ensure the quality of cotton products.
- However, GOTS mark also guarantee the contribution for environment
- For example, it restricts the usage of chemical substances and water