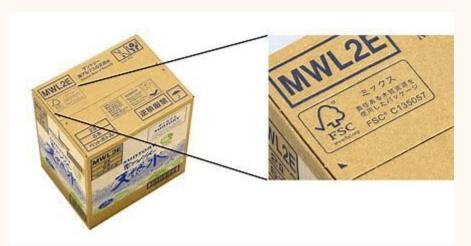

#### **Activities by FSC**

FSC(Forest Steward Council) was founded in 1994 to stop the deforestation.

It enable us to distinguish and purchase wood from properly managed forests.

FSC put FSC mark on environmentally-friendly products

⇒We can contribute to save the deforestation by choosing those products

FSC mark

#### **How FSC works?**

FSC manages the commercial forests in an environmentally friendly way, processes them in certified industrial institutions, and then offers them to customers with the FSC mark.

Buying these products helps to protect deforestation and animals!!