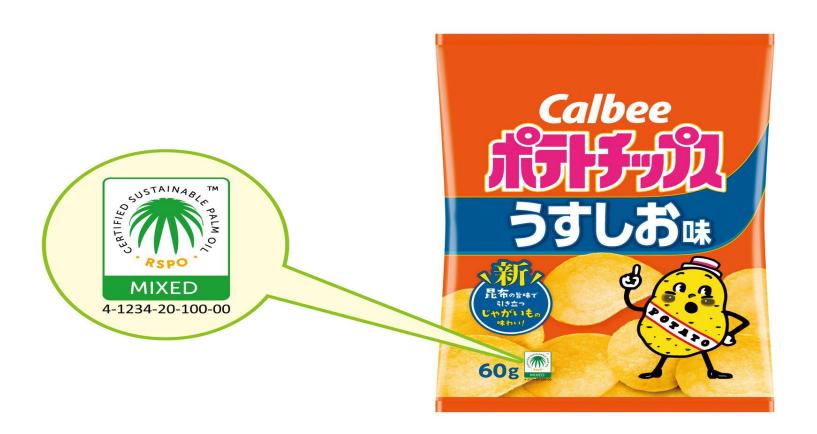

This is RSPO mark which tackles environment protection dealing with the problems of palm oil production.

It proves the companies

- don't cut down nature forests needed to be preserved
- eliminate the unjustified work and secure the laborers health and security.